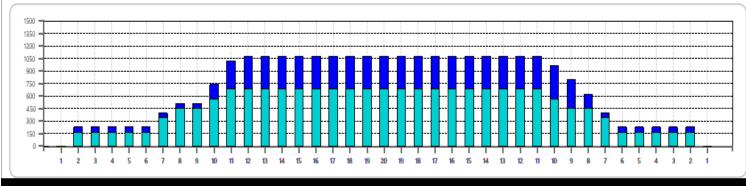

57 ul 27.759 mL Kegel

|   | START | STOP | LOADS | SPEED | CROSSED | START | END  | FEET | T.OIL |
|---|-------|------|-------|-------|---------|-------|------|------|-------|
| 1 | 2L    | 2R   | 3     | 18    | 111     | 0.0   | 5.1  | 5.1  | 6327  |
| 2 | 7L    | 7R   | 3     | 18    | 81      | 5.1   | 12.7 | 7.6  | 4617  |
| 3 | 8L    | 8R   | 2     | 18    | 50      | 12.7  | 17.8 | 5.1  | 2850  |
| 4 | 10L   | 10R  | 2     | 18    | 42      | 17.8  | 22.9 | 5.1  | 2394  |
| 5 | 11L   | 11R  | 2     | 22    | 38      | 22.9  | 29.1 | 6.2  | 2166  |
| 6 | 2L    | 2R   | 0     | 26    | 0       | 29.1  | 40.0 | 10.9 | 0     |
|   |       |      |       |       |         |       |      |      |       |
|   |       |      |       |       |         |       |      |      |       |
|   |       |      |       |       |         |       |      |      |       |
|   |       |      |       |       |         |       |      |      |       |
|   |       |      |       |       |         |       |      |      |       |
|   |       |      |       |       |         |       |      |      |       |
|   |       |      |       |       |         |       |      |      |       |

|   | START | STOP | LOADS | SPEED | CROSSED | START | END  | FEET  | T.OIL |
|---|-------|------|-------|-------|---------|-------|------|-------|-------|
| 1 | 2L    | 2R   | 0     | 30    | 0       | 40.0  | 28.0 | -12.0 | 0     |
| 2 | 12L   | 10R  | 1     | 22    | 19      | 28.0  | 24.9 | -3.1  | 1083  |
| 3 | 11L   | 9R   | 3     | 22    | 63      | 24.9  | 15.6 | -9.3  | 3591  |
| 4 | 10L   | 8R   | 2     | 18    | 46      | 15.6  | 10.5 | -5.1  | 2622  |
| 5 | 2L    | 2R   | 1     | 18    | 37      | 10.5  | 8.0  | -2.5  | 2109  |
| 6 | 2L    | 2R   | 0     | 14    | 0       | 8.0   | 0.0  | -8.0  | 0     |
|   |       |      |       |       |         |       |      |       |       |
|   |       |      |       |       |         |       |      |       |       |
|   |       |      |       |       |         |       |      |       |       |

Cleaner Ratio Main Mix Cleaner Ratio Back End Mix Cleaner Ratio Back End Distance Buffer RPM: 4 = 700 | 3 = 500 | 2 = 200 | 1 = 100

NA NA NA Forward Reverse Combined

| Item             | 3L-7L:18L-18R | 8L-12L:18L-18R | 13L-17L:18L-18R | 18L-18R:17R-13R | 18L-18R:12R-8R | 18L-18R:7R-3R |
|------------------|---------------|----------------|-----------------|-----------------|----------------|---------------|
| Track Zone Ratio | 4.13          | 1.4            | 1               | 1               | 1.19           | 4.13          |
| '                |               |                |                 |                 |                |               |