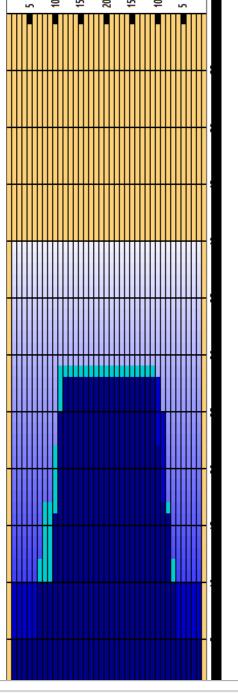

## 3rd Saudi Games Qualification 2024

Oil Pattern Distance **Forward Oil Total Tank Configuration** 

40 18.354 mL Only A

**Reverse Brush Drop Reverse Oil Total Tank A Conditioner** 

34 9.405 mL Kegel Oil Per Board **Volume Oil Total Tank B Conditioner** 

57 ul 27.759 mL Kegel

|   | START | STOP | LOADS | SPEED | CROSSED | START | END  | FEET | T.OIL |
|---|-------|------|-------|-------|---------|-------|------|------|-------|
| 1 | 2L    | 2R   | 3     | 18    | 111     | 0.0   | 5.1  | 5.1  | 6327  |
| 2 | 7L    | 7R   | 3     | 18    | 81      | 5.1   | 12.7 | 7.6  | 4617  |
| 3 | 8L    | 8R   | 2     | 18    | 50      | 12.7  | 17.8 | 5.1  | 2850  |
| 4 | 10L   | 10R  | 2     | 18    | 42      | 17.8  | 22.9 | 5.1  | 2394  |
| 5 | 11L   | 11R  | 2     | 22    | 38      | 22.9  | 29.1 | 6.2  | 2166  |
| 6 | 2L    | 2R   | 0     | 26    | 0       | 29.1  | 40.0 | 10.9 | 0     |
|   |       |      |       |       |         |       |      |      |       |
|   |       |      |       |       |         |       |      |      |       |
|   |       |      |       |       |         |       |      |      |       |
|   |       |      |       |       |         |       |      |      |       |
|   |       |      |       |       |         |       |      |      |       |
|   |       |      |       |       |         |       |      |      |       |
|   |       |      |       |       |         |       |      |      |       |

|   | START | STOP | LOADS | SPEED | CROSSED | START | END  | FEET  | T.OIL |
|---|-------|------|-------|-------|---------|-------|------|-------|-------|
| 1 | 2L    | 2R   | 0     | 30    | 0       | 40.0  | 28.0 | -12.0 | 0     |
| 2 | 12L   | 10R  | 1     | 22    | 19      | 28.0  | 24.9 | -3.1  | 1083  |
| 3 | 11L   | 9R   | 3     | 22    | 63      | 24.9  | 15.6 | -9.3  | 3591  |
| 4 | 10L   | 8R   | 2     | 18    | 46      | 15.6  | 10.5 | -5.1  | 2622  |
| 5 | 2L    | 2R   | 1     | 18    | 37      | 10.5  | 8.0  | -2.5  | 2109  |
| 6 | 2L    | 2R   | 0     | 14    | 0       | 8.0   | 0.0  | -8.0  | 0     |
|   |       |      |       |       |         |       |      |       |       |
|   |       |      |       |       |         |       |      |       |       |
|   |       |      |       |       |         |       |      |       |       |

Cleaner Ratio Main Mix Cleaner Ratio Back End Mix Cleaner Ratio Back End Distance Buffer RPM: 4 = 700 | 3 = 500 | 2 = 200 | 1 = 100

NA NA NA Forward Reverse Combined

| Item             | 3L-7L:18L-18R | 8L-12L:18L-18R | 13L-17L:18L-18R | 18L-18R:17R-13R | 18L-18R:12R-8R | 18L-18R:7R-3R |
|------------------|---------------|----------------|-----------------|-----------------|----------------|---------------|
| Track Zone Ratio | 4.13          | 1.4            | 1               | 1               | 1.19           | 4.13          |
| '                |               |                |                 |                 |                |               |